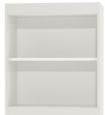

## TOP SHELF, MULTIFUNCTIONAL BOARD SYSTEM, WITHOUT CENTER PANEL (W 70 CM) MODEL 4730.070

### STANDARD VERSION

Body, 3-layer particle board (E1), melamine coated, highly abrasion-resistant, with 1 mm plastic edge, thickness 19 mm. Rear panel, 3-layer chipboard (E1), melamine-coated, highly abrasion-resistant, grooved all around, thickness 8 mm. Back panel, 3-layer chipboard (E1), melamine coated, highly abrasion-resistant, grooved all around, thickness 8 mm. With possibility to attach the aluminum guide rail for multifunctional panel system.

## TECHNICAL SPECIFICATIONS

| WIDTH                     | 27.56 "                         |
|---------------------------|---------------------------------|
| TOTAL HEIGHT              | 34.25/50.39 "                   |
| DEPTH                     | 14.17/16.54/18.90/20.47/22.83 " |
| NO. OF ADJUSTABLE SHELVES | 2                               |