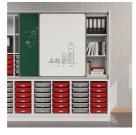

## TOP SHELF, MULTIFUNCTIONAL BOARD SYSTEM, WITHOUT CENTER PANEL (W 70 CM) MODEL 4730.070

### **BENEFITS/SPECIALS**

Board material melamine coated with robust plastic edge

Sliding panel with aluminum guide rails and additional storage space behind the panels

Shelf attachment with tidy boxes behind the panels

Pull-out proof shelf supports

Resistance to warping due to 8 mm thick back wall

Carcass firmly dowelled and glued ex works

A2S-Furnishing Systems Ltd. ASS-Einrichtungssysteme GmbH info@a2s.com WWW.A2S.COM