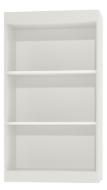

## TOP SHELF, MULTIFUNCTIONAL BOARD SYSTEM, WITHOUT CENTER PANEL (W 70 CM) MODEL 4730.070

### STANDARD VERSION

Body, 3-layer particle board (E1), melamine coated, highly abrasion-resistant, with 1 mm plastic edge, thickness 19 mm. Rear panel, 3-layer chipboard (E1), melamine-coated, highly abrasion-resistant, grooved all around, thickness 8 mm. Back panel, 3-layer chipboard (E1), melamine coated, highly abrasion-resistant, grooved all around, thickness 8 mm. With possibility to attach the aluminum guide rail for multifunctional panel system.

## TECHNICAL SPECIFICATIONS

| WIDTH                     | 27.56 "                         |
|---------------------------|---------------------------------|
| TOTAL HEIGHT              | 34.25/50.39 "                   |
| DEPTH                     | 14.17/16.54/18.90/20.47/22.83 " |
| NO. OF ADJUSTABLE SHELVES | 2                               |