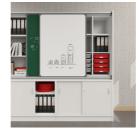

## TOP SHELF, MULTIFUNCTIONAL BOARD SYSTEM, WITHOUT CENTER PANEL (W 70 CM) MODEL 4730.070

### **BENEFITS/SPECIALS**

Board material melamine coated with robust plastic edge

Sliding panel with aluminum guide rails and additional storage space behind the panels

Shelf attachment with tidy boxes behind the panels

Pull-out proof shelf supports

Resistance to warping due to 8 mm thick back wall

Carcass firmly dowelled and glued ex works

A2S-Furnishing Systems Ltd. ASS-Einrichtungssysteme GmbH info@a2s.com WWW.A2S.COM