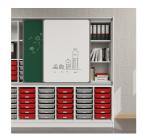

### BENEFITS/SPECIALS

Board material melamine coated with robust plastic edge

Sliding panel with aluminum guide rails and additional storage space behind the panels

Shelf attachment with tidy boxes behind the panels

Pull-out proof shelf supports

Resistance to warping due to 8 mm thick back wall

Carcass firmly dowelled and glued ex works