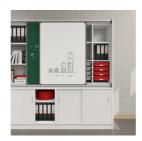

### BENEFITS/SPECIALS

Board material melamine coated with robust plastic edge

Sliding panel with aluminum guide rails and additional storage space behind the panels

Shelf attachment with tidy boxes behind the panels

Pull-out proof shelf supports

Resistance to warping due to 8 mm thick back wall

Carcass firmly dowelled and glued ex works