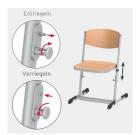

#### STANDARD VERSION

Seat and back separate and shaped to fit the body. Made of multiplex, consisting of beech plywood, lacquered with water-based varnish. Edges softly rounded.

Sled frame height adjustable, oval tube: 1.38"/0.59"/0.08" and 1.57"/0.79"/0.06", seat support rectangular tube: 1.18"/0.59"/0.08", cross strut oval tube: 1.57"/0.79"/0.06", standard version epoxy coated. Including plate protector for sitting on the table top. Height-adjustable by means of pull-catch, additional locking by grub screw. Floor protector with step protection.

### **BENEFITS/SPECIALS**

Floor protectors with integrated step protection

Plate protectors protect the table when stacking

Seat and back concealed screwed

Stable, height-adjustable sled frame

Multiple height adjustable through simple safety adjustment