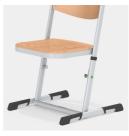

#### STANDARD VERSION

Seat and back separate and shaped to fit the body. Made of multiplex, consisting of beech plywood, lacquered with water-based varnish. Edges softly rounded.

Sled frame height adjustable, oval tube: 1.38"/0.59"/0.08" and 1.57"/0.79"/0.06", seat support rectangular tube: 1.18"/0.59"/0.08", cross strut oval tube: 1.57"/0.79"/0.06", standard version epoxy coated. Including plate protector for sitting on the table top. Height-adjustable by means of pull-catch, additional locking by grub screw. Floor protector with step protection.

### **BENEFITS/SPECIALS**

Floor protectors with integrated step protection

Plate protectors protect the table when stacking

Seat and back concealed screwed

Stable, height-adjustable sled frame

Multiple height adjustable through simple safety adjustment