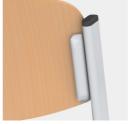

#### STANDARD VERSION

Seat and back separate and shaped to fit the body. Made of multiplex, consisting of beech plywood, lacquered with water-based varnish. Edges softly rounded.

Sled frame height adjustable, oval tube: 1.38"/0.59"/0.08" and 1.57"/0.79"/0.06", seat support rectangular tube: 1.18"/0.59"/0.08", cross strut oval tube: 1.57"/0.79"/0.06", standard version epoxy coated. Including plate protector for sitting on the table top. Height-adjustable by means of pull-catch, additional locking by grub screw. Floor protector with step protection.

### **BENEFITS/SPECIALS**

Floor protectors with integrated step protection

Plate protectors protect the table when stacking

Seat and back concealed screwed

Stable, height-adjustable sled frame

Multiple height adjustable through simple safety adjustment