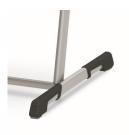

#### STANDARD VERSION

Seat and back separate and shaped to fit the body. Made of multiplex, consisting of beech plywood, lacquered with water-based varnish. Edges softly rounded.

Sled frame height adjustable, oval tube: 1.38"/0.59"/0.08" and 1.57"/0.79"/0.06", seat support rectangular tube: 1.18"/0.59"/0.08", cross strut oval tube: 1.57"/0.79"/0.06", standard version epoxy coated. Including plate protector for sitting on the table top. Height-adjustable by means of pull-catch, additional locking by grub screw. Floor protector with step protection.

### **BENEFITS/SPECIALS**

Floor protectors with integrated step protection

Plate protectors protect the table when stacking

Seat and back concealed screwed

Stable, height-adjustable sled frame

Multiple height adjustable through simple safety adjustment