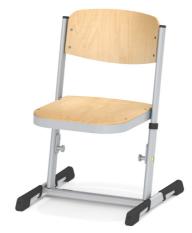

# MULTIPLEX SKID-BASE CHAIR, HEIGHT-ADJUSTABLE SIZES 3-5 MODEL 7131

#### STANDARD VERSION

Seat and back separate and shaped to fit the body. Made of multiplex, consisting of beech plywood, lacquered with water-based varnish. Edges softly rounded.

Sled frame height adjustable, oval tube: 1.38"/0.59"/0.08" and 1.57"/0.79"/0.06", seat support rectangular tube: 1.18"/0.59"/0.08", cross strut oval tube: 1.57"/0.79"/0.06", standard version epoxy coated. Including plate protector for sitting on the table top. Height-adjustable by means of pull-catch, additional locking by grub screw. Floor protector with step protection.

## SIZES

| SIZE         | 3-5           |
|--------------|---------------|
| CHAIR WIDTH  | 17.72 "       |
| CHAIR HEIGHT | 24.80-27.95 " |
| SEAT HEIGHT  | 13.39-16.54 " |
| CHAIR DEPTH  | 17.72 "       |
| STACKABILITY | 2 pcs.        |
| WEIGHT       | 18 lb         |