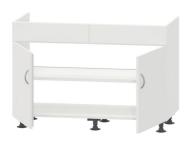

# SINK BASE UNIT (W 120 CM/ D 56 CM), 2-DOOR MODEL 6357.820

## STANDARD VERSION

Sink base unit 1-door with base shelf. Body, panel and door made of 3-layer chipboard (E1), melamine coated, material thickness 0.75". Body with 0.04", panel and door with 0.08" plastic edge. Door hinge right or left possible. Electrical and water connection on site! 2-door.