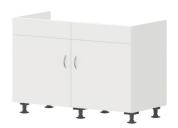

# SINK BASE UNIT (W 120 CM/ D 56 CM), 2-DOOR MODEL 6357.820

## STANDARD VERSION

Sink base unit 1-door with base shelf. Body, panel and door made of 3-layer chipboard (E1), melamine coated, material thickness 0.75". Body with 0.04", panel and door with 0.08" plastic edge. Door hinge right or left possible. Electrical and water connection on site! 2-door.