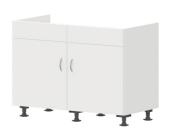

# SINK BASE UNIT (W 120 CM/ D 56 CM), 2-DOOR MODEL 6357.920

### STANDARD VERSION

Sink base unit 1-door with base shelf. Body, panel and door made of 3-layer chipboard (E1), melamine coated, material thickness 0.75". Body with 0.04", panel and door with 0.08" plastic edge. Door hinge right or left possible. Electrical and water connection on site! 2-door.