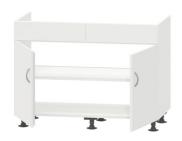

# SINK BASE UNIT (W 120 CM/ D 56 CM), 2-DOOR MODEL 6357.920

### STANDARD VERSION

Sink base unit 1-door with base shelf. Body, panel and door made of 3-layer chipboard (E1), melamine coated, material thickness 0.75". Body with 0.04", panel and door with 0.08" plastic edge. Door hinge right or left possible. Electrical and water connection on site! 2-door.